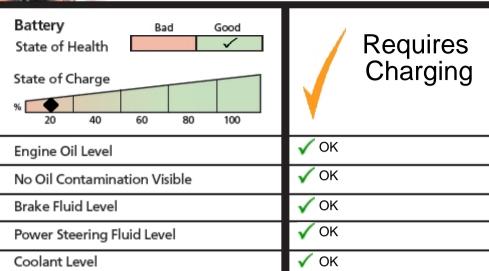

REG: NH56 EKD

#### VEHICLE DESCRIPTION:

**VOLKSWAGEN** 

GOLF

SILVER

ODOMETER:

68261 M

DATE OF INSPECTION:

21/10/2011



### **ENGINE BAY**



## **ENGINE RUNNING**

| Starts                                   | <b>√</b> OK        |
|------------------------------------------|--------------------|
| Engine Runs Smoothly                     | <b>√</b> OK        |
| No Excessive Engine Smoking              | ✓ OK               |
| Drive Belt Noise                         | <b>√</b> OK        |
| Power Steering Pump Noise                | <b>√</b> OK        |
| Exhaust Condition (Not Blowing & Secure) | Requires Attention |
| Static Gear Selection (Engine Running)   | <b>√</b> OK        |

## **INTERIOR CHECKS**

| Engine Management Light    | Illuminated - Amber |  |
|----------------------------|---------------------|--|
| ABS Warning Light          | √ Not Illuminated   |  |
| Service Indicator Light    | √ Not Illuminated   |